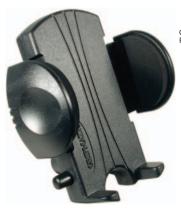

# CM160 Universal Mobile Phone Vent Mount

CM030 Universal PDA/MP3 Cradle

CM047-S Vent Mount Pedesta (fully assembled)

### **Package Contents:**

- (1) CM030 Universal Mobile Phone Cradle
- (1) CM047-S Vent Mount Assembly